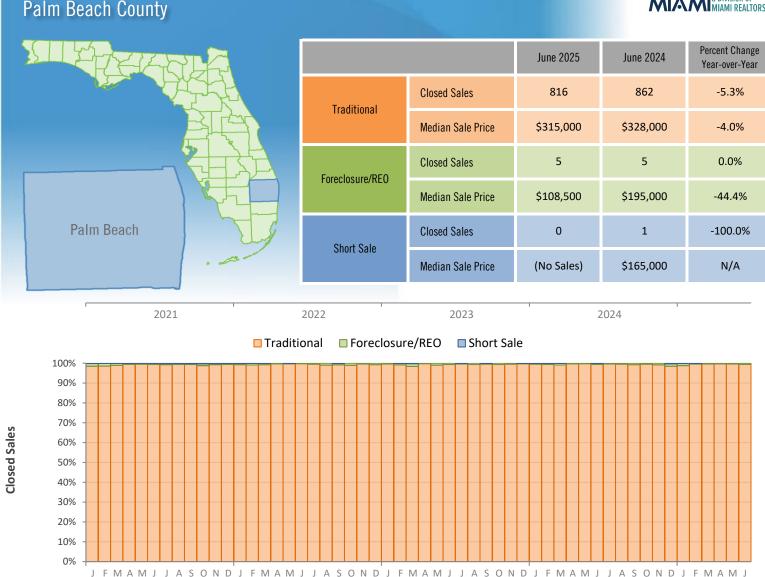

## Monthly Distressed Market - June 2025 Townhouses and Condos Palm Beach County

**Median Sale Price** 