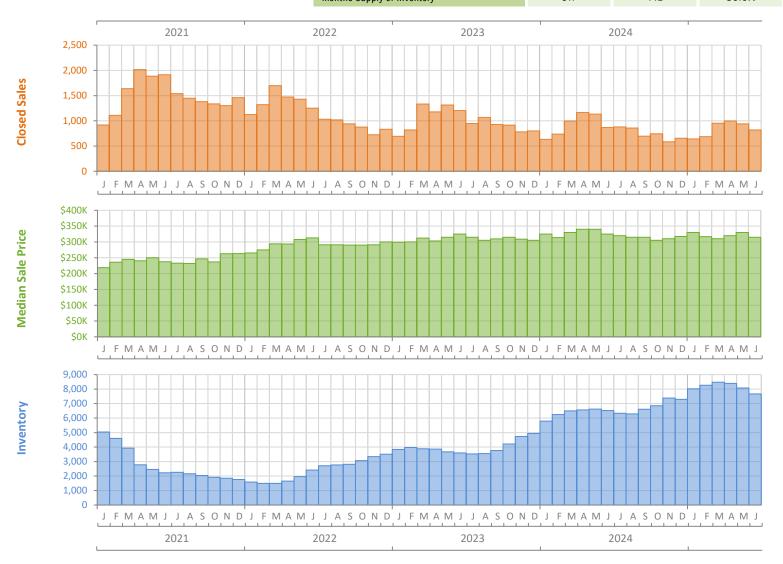

## Monthly Market Summary - June 2025 Townhouses and Condos Palm Beach County

|                                        | June 2025       | June 2024       | Percent Change<br>Year-over-Year |
|----------------------------------------|-----------------|-----------------|----------------------------------|
| Closed Sales                           | 821             | 868             | -5.4%                            |
| Paid in Cash                           | 464             | 521             | -10.9%                           |
| Median Sale Price                      | \$315,000       | \$325,000       | -3.1%                            |
| Average Sale Price                     | \$512,414       | \$532,702       | -3.8%                            |
| Dollar Volume                          | \$420.7 Million | \$462.4 Million | -9.0%                            |
| Med. Pct. of Orig. List Price Received | 90.9%           | 92.4%           | -1.6%                            |
| Median Time to Contract                | 61 Days         | 46 Days         | 32.6%                            |
| Median Time to Sale                    | 100 Days        | 89 Days         | 12.4%                            |
| New Pending Sales                      | 797             | 833             | -4.3%                            |
| New Listings                           | 1,322           | 1,375           | -3.9%                            |
| Pending Inventory                      | 1,283           | 1,363           | -5.9%                            |
| Inventory (Active Listings)            | 7,670           | 6,522           | 17.6%                            |
| Months Supply of Inventory             | 9.7             | 7.1             | 36.6%                            |