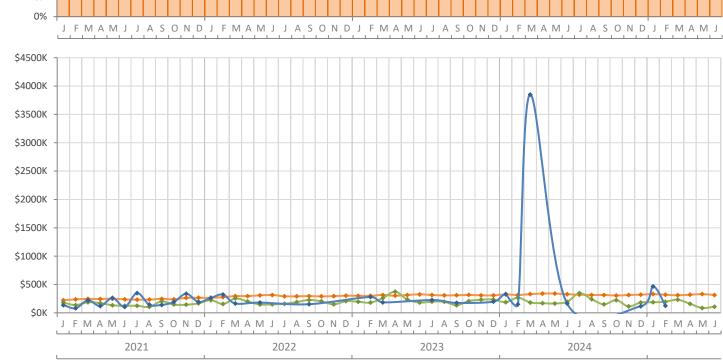

## Monthly Distressed Market - June 2025 Townhouses and Condos Palm Beach County

**Median Sale Price** 