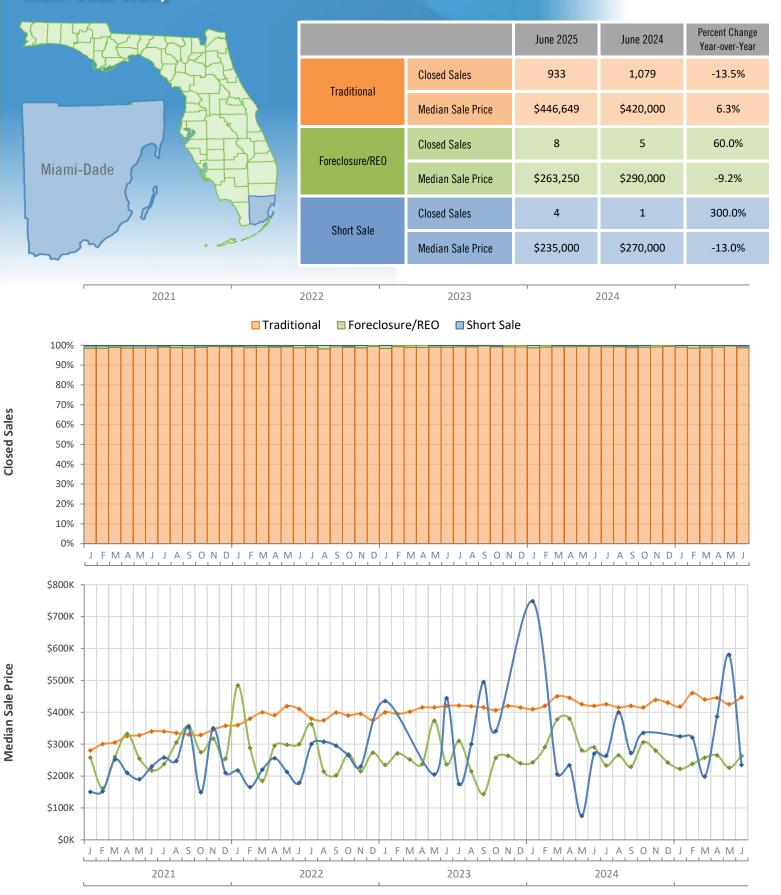

## Monthly Distressed Market - June 2025 Townhouses and Condos Miami-Dade County

Produced by Florida REALTORS® with data provided by Florida's multiple listing services. Statistics for each month compiled from MLS feeds on the 15th day of the following month. Data released on Wednesday, July 23, 2025. Next data release is Thursday, August 21, 2025.