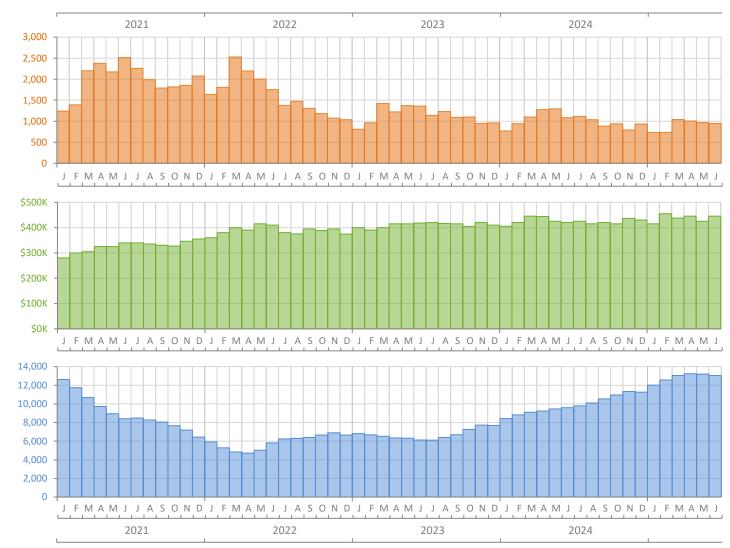

Time to Contract                | 68 Days         | 50 Days         | 36.0%                            |
| Median Time to Sale                    | 107 Days        | 90 Days         | 18.9%                            |
| New Pending Sales                      | 1,007           | 1,128           | -10.7%                           |
| New Listings                           | 1,974           | 2,057           | -4.0%                            |
| Pending Inventory                      | 1,533           | 1,808           | -15.2%                           |
| Inventory (Active Listings)            | 13,046          | 9,588           | 36.1%                            |
| Months Supply of Inventory             | 14.1            | 8.9             | 58.4%                            |

**2**)M



Produced by Florida REALTORS® with data provided by Florida's multiple listing services. Statistics for each month compiled from MLS feeds on the 15th day of the following month. Data released on Wednesday, July 23, 2025. Next data release is Thursday, August 21, 2025.

**Median Sale Price** 

Inventory

## Monthly Distressed Market - June 2025 Townhouses and Condos Miami-Dade County





Produced by Florida REALTORS® with data provided by Florida's multiple listing services. Statistics for each month compiled from MLS feeds on the 15th day of the following month. Data released on Wednesday, July 23, 2025. Next data release is Thursday, August 21, 2025.