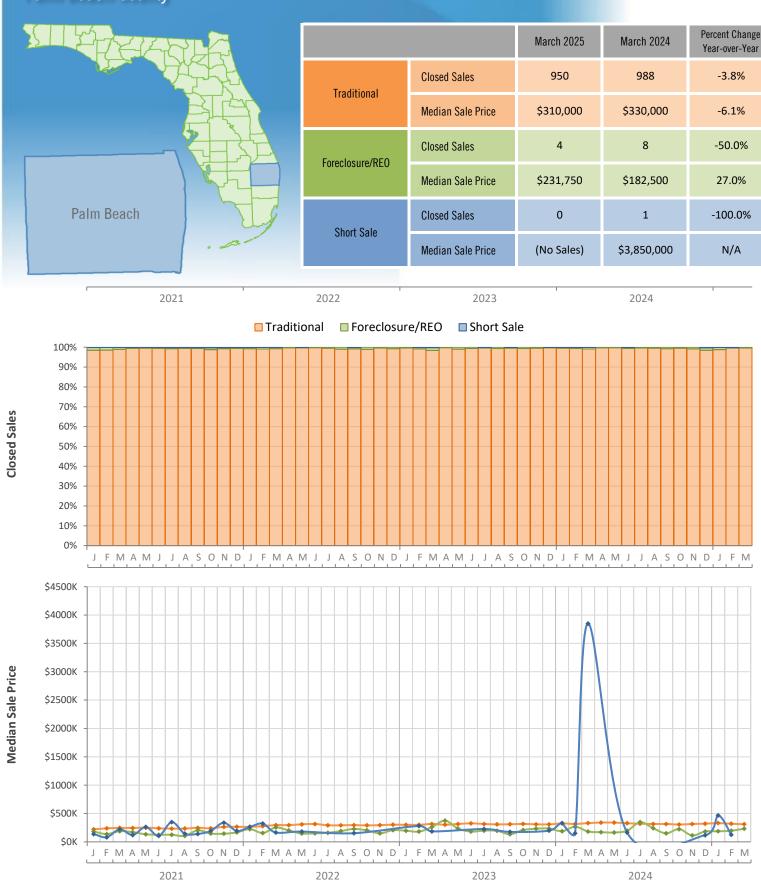

## Monthly Distressed Market - March 2025 Townhouses and Condos Palm Beach County