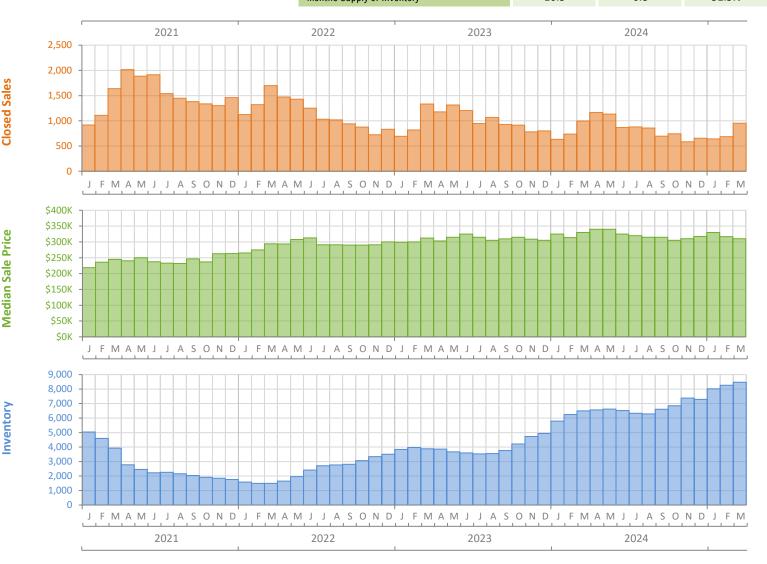

## Monthly Market Summary - March 2025 Townhouses and Condos Palm Beach County

|                                        | March 2025      | March 2024      | Percent Change<br>Year-over-Year |
|----------------------------------------|-----------------|-----------------|----------------------------------|
| Closed Sales                           | 954             | 997             | -4.3%                            |
| Paid in Cash                           | 616             | 650             | -5.2%                            |
| Median Sale Price                      | \$310,000       | \$330,000       | -6.1%                            |
| Average Sale Price                     | \$558,500       | \$529,646       | 5.4%                             |
| Dollar Volume                          | \$532.8 Million | \$528.1 Million | 0.9%                             |
| Med. Pct. of Orig. List Price Received | 91.4%           | 93.6%           | -2.4%                            |
| Median Time to Contract                | 64 Days         | 41 Days         | 56.1%                            |
| Median Time to Sale                    | 100 Days        | 77 Days         | 29.9%                            |
| New Pending Sales                      | 1,070           | 1,201           | -10.9%                           |
| New Listings                           | 1,945           | 1,870           | 4.0%                             |
| Pending Inventory                      | 1,498           | 1,842           | -18.7%                           |
| Inventory (Active Listings)            | 8,471           | 6,496           | 30.4%                            |
| Months Supply of Inventory             | 10.3            | 6.8             | 51.5%                            |