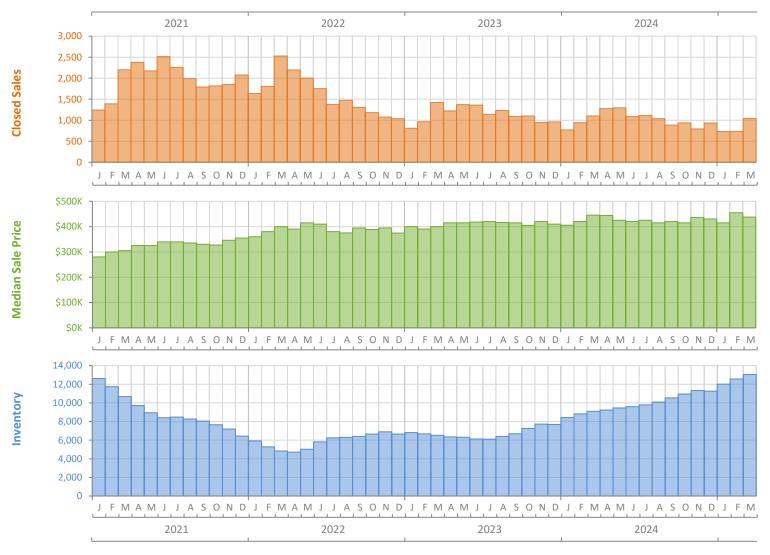

## Monthly Market Summary - March 2025 Townhouses and Condos Miami-Dade County

|                                        | March 2025      | March 2024      | Percent Change<br>Year-over-Year |
|----------------------------------------|-----------------|-----------------|----------------------------------|
| Closed Sales                           | 1,041           | 1,100           | -5.4%                            |
| Paid in Cash                           | 544             | 544             | 0.0%                             |
| Median Sale Price                      | \$437,450       | \$445,000       | -1.7%                            |
| Average Sale Price                     | \$842,384       | \$783,764       | 7.5%                             |
| Dollar Volume                          | \$876.9 Million | \$862.1 Million | 1.7%                             |
| Med. Pct. of Orig. List Price Received | 93.8%           | 95.5%           | -1.8%                            |
| Median Time to Contract                | 58 Days         | 43 Days         | 34.9%                            |
| Median Time to Sale                    | 100 Days        | 80 Days         | 25.0%                            |
| New Pending Sales                      | 1,095           | 1,391           | -21.3%                           |
| New Listings                           | 2,537           | 2,257           | 12.4%                            |
| Pending Inventory                      | 1,647           | 2,068           | -20.4%                           |
| Inventory (Active Listings)            | 13,037          | 9,088           | 43.5%                            |
| Months Supply of Inventory             | 13.2            | 8.2             | 61.0%                            |