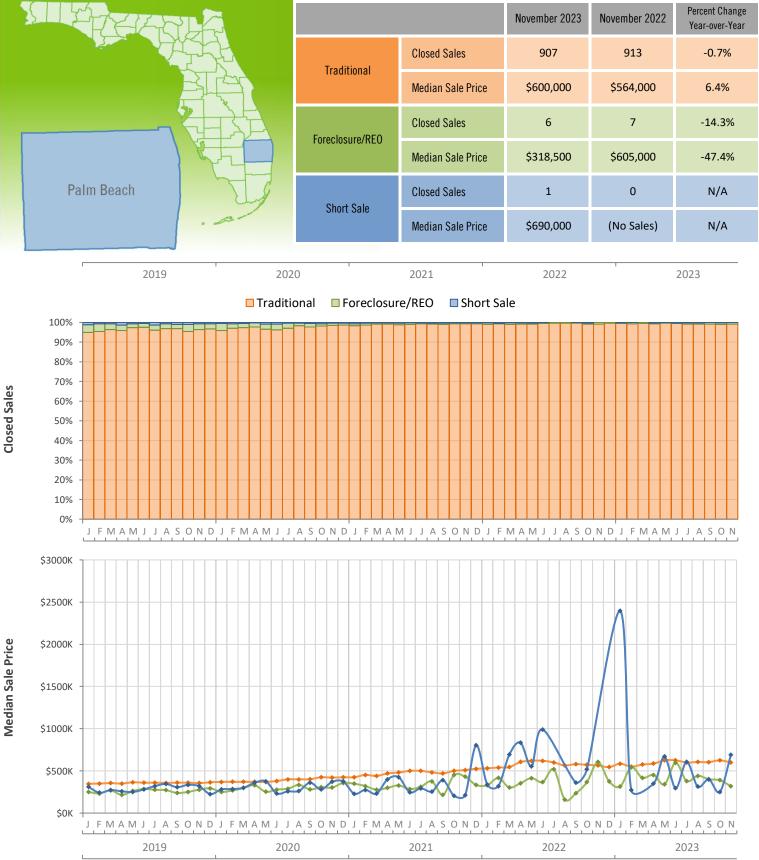

## Monthly Distressed Market - November 2023 Single-Family Homes Palm Beach County

Produced by Florida REALTORS® with data provided by Florida's multiple listing services. Statistics for each month compiled from MLS feeds on the 15th day of the following month. Data released on Wednesday, December 20, 2023. Next data release is TBD.