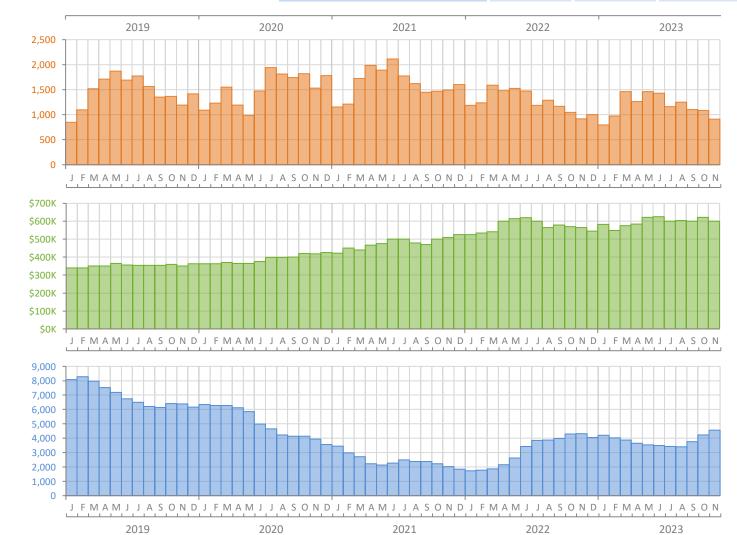

## Monthly Market Summary - November 2023 Single-Family Homes Palm Beach County

|                                        | November 2023   | November 2022   | Percent Change<br>Year-over-Year |
|----------------------------------------|-----------------|-----------------|----------------------------------|
| Closed Sales                           | 914             | 920             | -0.7%                            |
| Paid in Cash                           | 428             | 412             | 3.9%                             |
| Median Sale Price                      | \$600,000       | \$565,000       | 6.2%                             |
| Average Sale Price                     | \$926,528       | \$900,203       | 2.9%                             |
| Dollar Volume                          | \$846.8 Million | \$828.2 Million | 2.3%                             |
| Med. Pct. of Orig. List Price Received | 95.6%           | 94.3%           | 1.4%                             |
| Median Time to Contract                | 24 Days         | 32 Days         | -25.0%                           |
| Median Time to Sale                    | 64 Days         | 75 Days         | -14.7%                           |
| New Pending Sales                      | 969             | 967             | 0.2%                             |
| New Listings                           | 1,531           | 1,360           | 12.6%                            |
| Pending Inventory                      | 1,494           | 1,537           | -2.8%                            |
| Inventory (Active Listings)            | 4,568           | 4,322           | 5.7%                             |
| Months Supply of Inventory             | 3.9             | 3.3             | 18.2%                            |

**Median Sale Price** 

Inventory