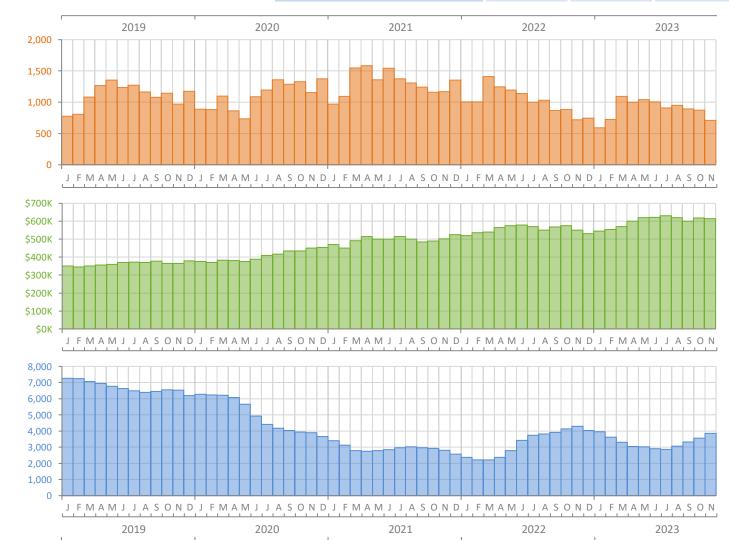

## Monthly Market Summary - November 2023 Single-Family Homes Miami-Dade County

**Closed Sales** 

**Median Sale Price** 

Inventory

|                                        | November 2023   | November 2022   | Percent Change<br>Year-over-Year |
|----------------------------------------|-----------------|-----------------|----------------------------------|
| Closed Sales                           | 707             | 718             | -1.5%                            |
| Paid in Cash                           | 201             | 178             | 12.9%                            |
| Median Sale Price                      | \$615,000       | \$550,000       | 11.8%                            |
| Average Sale Price                     | \$987,845       | \$894,053       | 10.5%                            |
| Dollar Volume                          | \$698.4 Million | \$641.9 Million | 8.8%                             |
| Med. Pct. of Orig. List Price Received | 97.0%           | 95.3%           | 1.8%                             |
| Median Time to Contract                | 23 Days         | 31 Days         | -25.8%                           |
| Median Time to Sale                    | 64 Days         | 74 Days         | -13.5%                           |
| New Pending Sales                      | 736             | 744             | -1.1%                            |
| New Listings                           | 1,248           | 1,236           | 1.0%                             |
| Pending Inventory                      | 1,270           | 1,280           | -0.8%                            |
| Inventory (Active Listings)            | 3,856           | 4,288           | -10.1%                           |
| Months Supply of Inventory             | 4.4             | 4.0             | 10.0%                            |