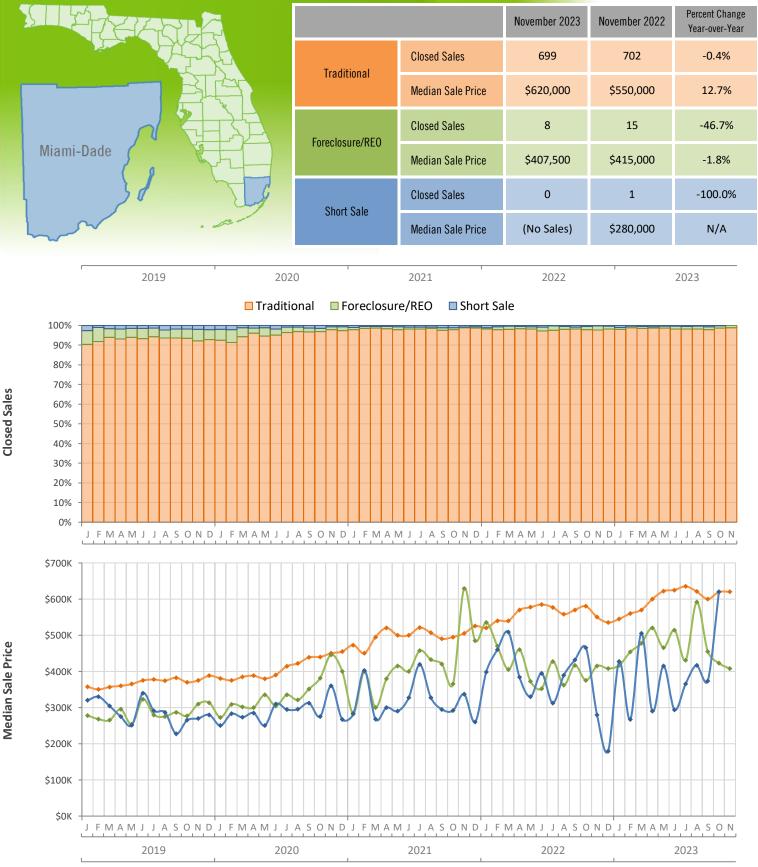

## Monthly Distressed Market - November 2023 Single-Family Homes **Miami-Dade County**

Produced by Florida REALTORS® with data provided by Florida's multiple listing services. Statistics for each month compiled from MLS feeds on the 15th day of the following month. Data released on Wednesday, December 20, 2023. Next data release is TBD.