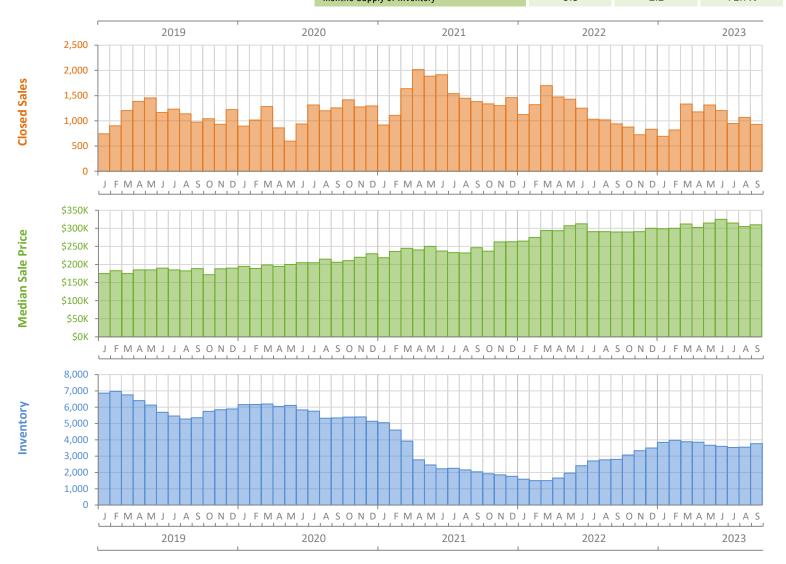

## Monthly Market Summary - September 2023 Townhouses and Condos Palm Beach County

|                                        | September 2023  | September 2022  | Percent Change<br>Year-over-Year |
|----------------------------------------|-----------------|-----------------|----------------------------------|
| Closed Sales                           | 926             | 939             | -1.4%                            |
| Paid in Cash                           | 554             | 538             | 3.0%                             |
| Median Sale Price                      | \$309,900       | \$290,000       | 6.9%                             |
| Average Sale Price                     | \$465,143       | \$395,039       | 17.7%                            |
| Dollar Volume                          | \$430.7 Million | \$370.9 Million | 16.1%                            |
| Med. Pct. of Orig. List Price Received | 95.2%           | 96.6%           | -1.4%                            |
| Median Time to Contract                | 33 Days         | 20 Days         | 65.0%                            |
| Median Time to Sale                    | 78 Days         | 62 Days         | 25.8%                            |
| New Pending Sales                      | 917             | 934             | -1.8%                            |
| New Listings                           | 1,383           | 1,184           | 16.8%                            |
| Pending Inventory                      | 1,461           | 1,591           | -8.2%                            |
| Inventory (Active Listings)            | 3,763           | 2,806           | 34.1%                            |
| Months Supply of Inventory             | 3.8             | 2.2             | 72.7%                            |