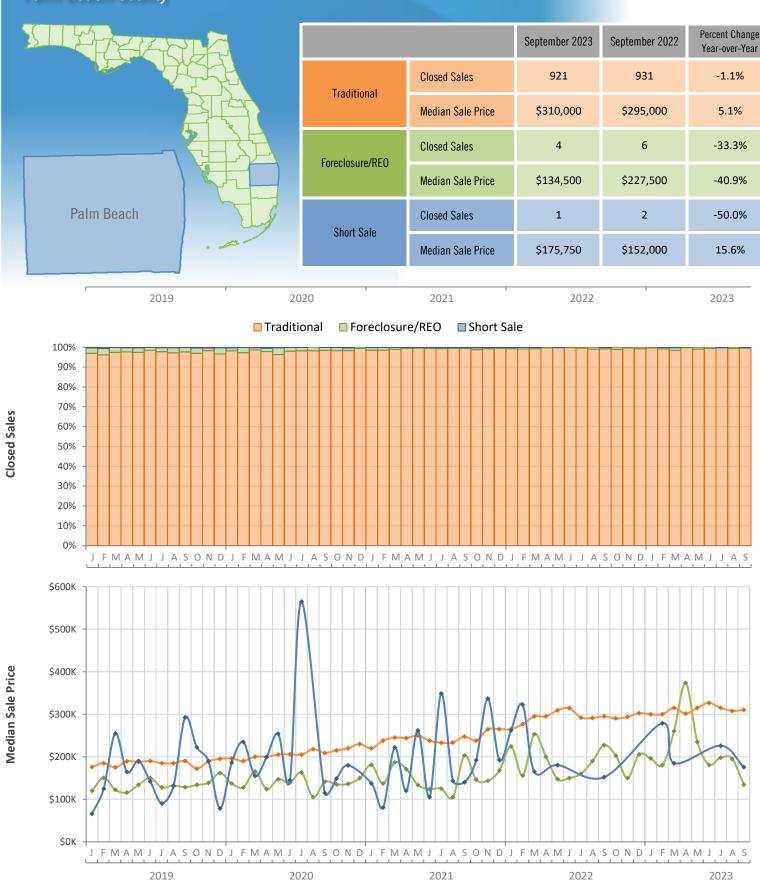

## Monthly Distressed Market - September 2023 Townhouses and Condos Palm Beach County