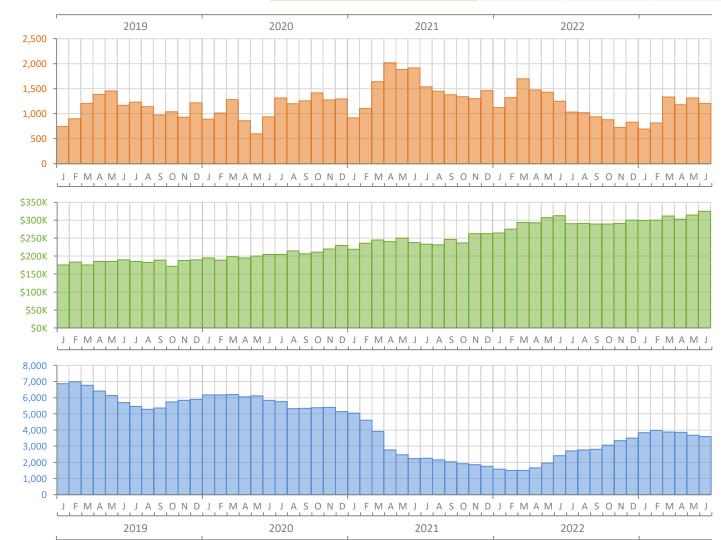

## Monthly Market Summary - June 2023 Townhouses and Condos Palm Beach County

|                                        | June 2023       | June 2022       | Percent Change<br>Year-over-Year |
|----------------------------------------|-----------------|-----------------|----------------------------------|
| Closed Sales                           | 1,204           | 1,252           | -3.8%                            |
| Paid in Cash                           | 739             | 791             | -6.6%                            |
| Median Sale Price                      | \$325,000       | \$312,500       | 4.0%                             |
| Average Sale Price                     | \$550,437       | \$484,709       | 13.6%                            |
| Dollar Volume                          | \$662.7 Million | \$606.9 Million | 9.2%                             |
| Med. Pct. of Orig. List Price Received | 95.5%           | 100.0%          | -4.5%                            |
| Median Time to Contract                | 26 Days         | 11 Days         | 136.4%                           |
| Median Time to Sale                    | 71 Days         | 51 Days         | 39.2%                            |
| New Pending Sales                      | 1,083           | 1,152           | -6.0%                            |
| New Listings                           | 1,331           | 1,707           | -22.0%                           |
| Pending Inventory                      | 1,698           | 1,927           | -11.9%                           |
| Inventory (Active Listings)            | 3,592           | 2,408           | 49.2%                            |
| Months Supply of Inventory             | 3.6             | 1.7             | 111.8%                           |