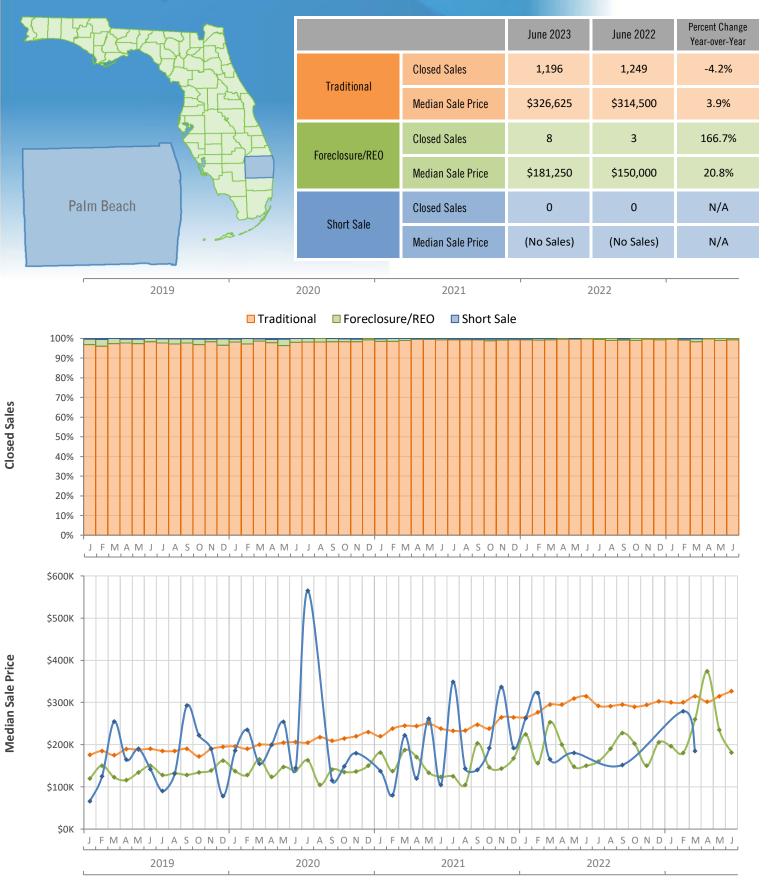

## Monthly Distressed Market - June 2023 Townhouses and Condos Palm Beach County

Produced by Florida REALTORS® with data provided by Florida's multiple listing services. Statistics for each month compiled from MLS feeds on the 15th day of the following month. Data released on Thursday, July 20, 2023. Next data release is Tuesday, August 22, 2023.