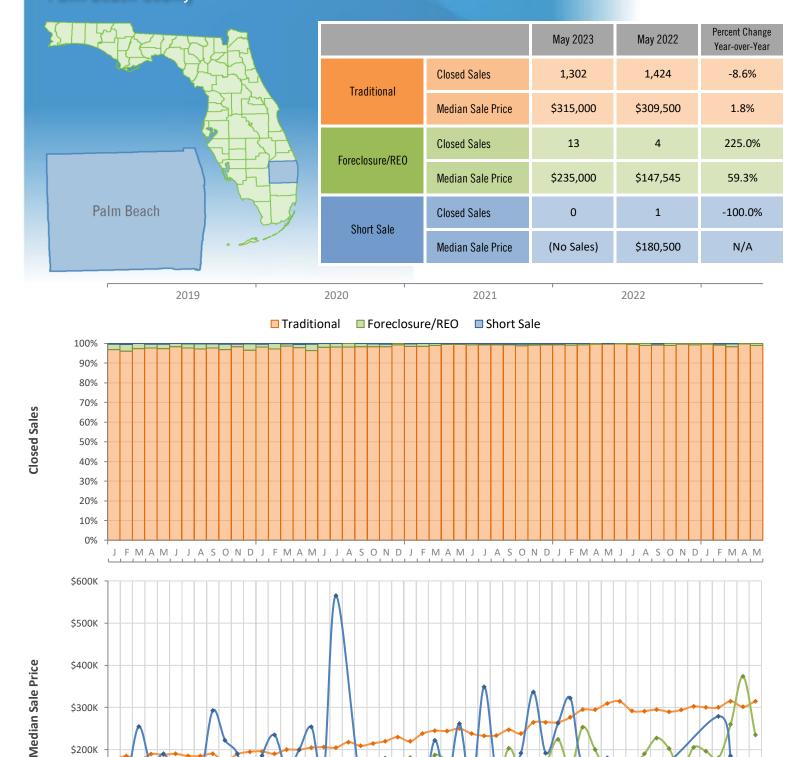

## Monthly Distressed Market - May 2023 Townhouses and Condos Palm Beach County

\$200K

\$100K

\$0K

2019

2020

J A S O N D J F M A M J J A S O N D J F M A M J J A S O N D J F M A M J J A S O N D J F M A M

2021

2022