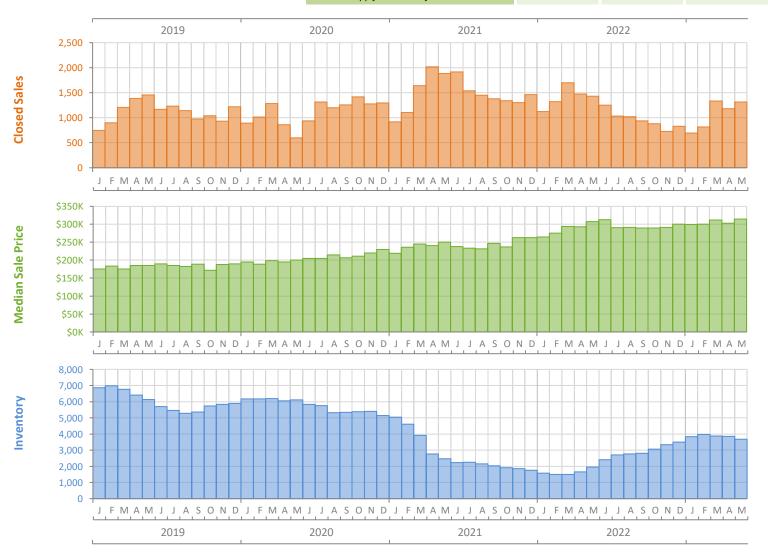

## Monthly Market Summary - May 2023 Townhouses and Condos Palm Beach County

|                                        | May 2023        | May 2022        | Percent Change<br>Year-over-Year |
|----------------------------------------|-----------------|-----------------|----------------------------------|
| Closed Sales                           | 1,315           | 1,429           | -8.0%                            |
| Paid in Cash                           | 801             | 948             | -15.5%                           |
| Median Sale Price                      | \$315,000       | \$307,500       | 2.4%                             |
| Average Sale Price                     | \$526,521       | \$522,112       | 0.8%                             |
| Dollar Volume                          | \$692.4 Million | \$746.1 Million | -7.2%                            |
| Med. Pct. of Orig. List Price Received | 94.4%           | 100.0%          | -5.6%                            |
| Median Time to Contract                | 32 Days         | 10 Days         | 220.0%                           |
| Median Time to Sale                    | 73 Days         | 50 Days         | 46.0%                            |
| New Pending Sales                      | 1,292           | 1,294           | -0.2%                            |
| New Listings                           | 1,437           | 1,754           | -18.1%                           |
| Pending Inventory                      | 1,937           | 2,159           | -10.3%                           |
| Inventory (Active Listings)            | 3,669           | 1,955           | 87.7%                            |
| Months Supply of Inventory             | 3.7             | 1.3             | 184.6%                           |