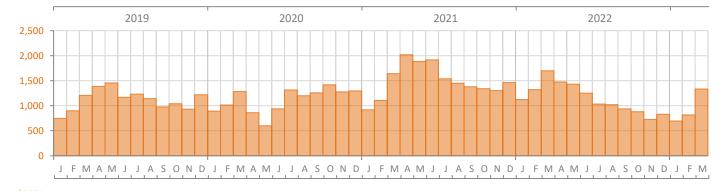

## Monthly Market Summary - March 2023 Townhouses and Condos Palm Beach County

|                                        | March 2023      | March 2022      | Percent Change<br>Year-over-Year |
|----------------------------------------|-----------------|-----------------|----------------------------------|
| Closed Sales                           | 1,335           | 1,699           | -21.4%                           |
| Paid in Cash                           | 833             | 1,119           | -25.6%                           |
| Median Sale Price                      | \$312,000       | \$294,000       | 6.1%                             |
| Average Sale Price                     | \$526,554       | \$506,232       | 4.0%                             |
| Dollar Volume                          | \$702.9 Million | \$860.1 Million | -18.3%                           |
| Med. Pct. of Orig. List Price Received | 94.3%           | 100.0%          | -5.7%                            |
| Median Time to Contract                | 35 Days         | 10 Days         | 250.0%                           |
| Median Time to Sale                    | 76 Days         | 50 Days         | 52.0%                            |
| New Pending Sales                      | 1,527           | 1,725           | -11.5%                           |
| New Listings                           | 1,686           | 1,864           | -9.5%                            |
| Pending Inventory                      | 2,120           | 2,553           | -17.0%                           |
| Inventory (Active Listings)            | 3,880           | 1,496           | 159.4%                           |
| Months Supply of Inventory             | 3.7             | 1.0             | 270.0%                           |