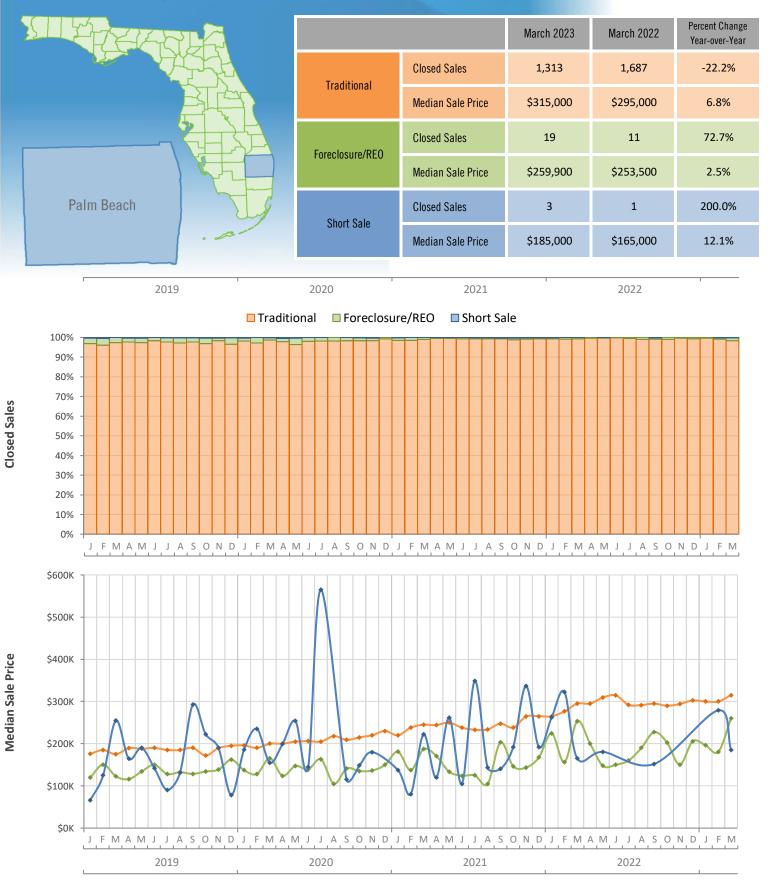

## Monthly Distressed Market - March 2023 Townhouses and Condos Palm Beach County

Produced by Florida REALTORS® with data provided by Florida's multiple listing services. Statistics for each month compiled from MLS feeds on the 15th day of the following month. Data released on Friday, April 21, 2023. Next data release is Thursday, May 18, 2023.