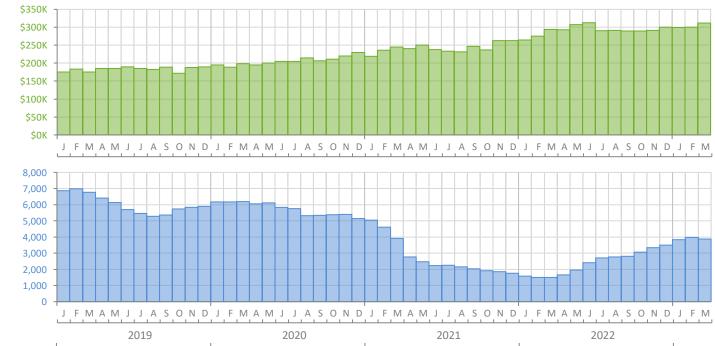

## Monthly Market Summary - March 2023 Townhouses and Condos Palm Beach County

|                                        | March 2023      | March 2022      | Percent Change<br>Year-over-Year |
|----------------------------------------|-----------------|-----------------|----------------------------------|
| Closed Sales                           | 1,335           | 1,699           | -21.4%                           |
| Paid in Cash                           | 833             | 1,119           | -25.6%                           |
| Median Sale Price                      | \$312,000       | \$294,000       | 6.1%                             |
| Average Sale Price                     | \$526,554       | \$506,232       | 4.0%                             |
| Dollar Volume                          | \$702.9 Million | \$860.1 Million | -18.3%                           |
| Med. Pct. of Orig. List Price Received | 94.3%           | 100.0%          | -5.7%                            |
| Median Time to Contract                | 35 Days         | 10 Days         | 250.0%                           |
| Median Time to Sale                    | 76 Days         | 50 Days         | 52.0%                            |
| New Pending Sales                      | 1,527           | 1,725           | -11.5%                           |
| New Listings                           | 1,686           | 1,864           | -9.5%                            |
| Pending Inventory                      | 2,120           | 2,553           | -17.0%                           |
| Inventory (Active Listings)            | 3,880           | 1,496           | 159.4%                           |
| Months Supply of Inventory             | 3.7             | 1.0             | 270.0%                           |