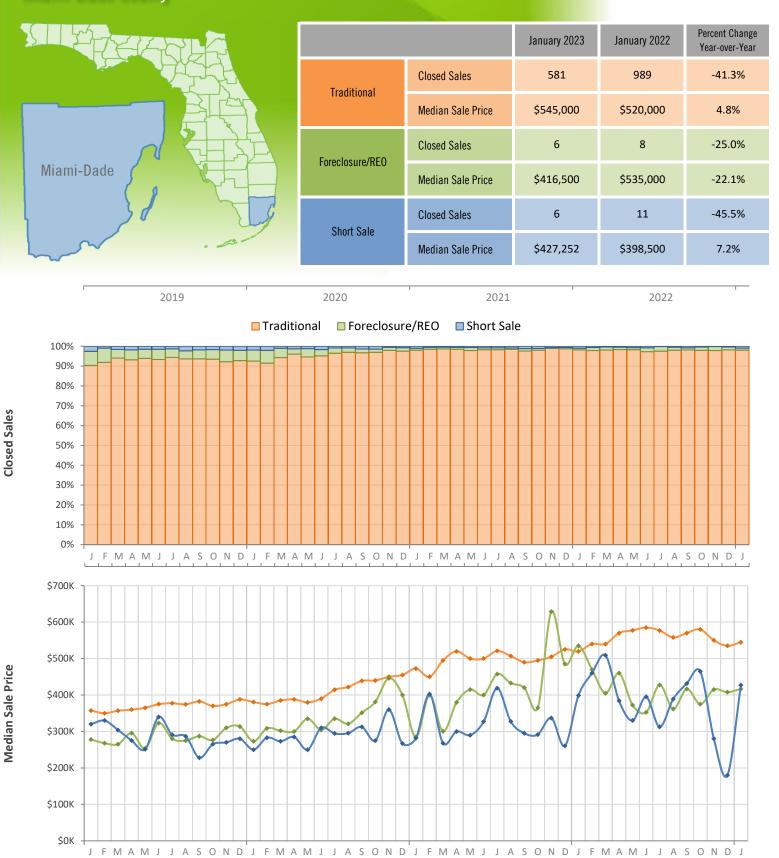

## Monthly Distressed Market - January 2023 Single-Family Homes Miami-Dade County

J

J

2019

J

J

2022

Produced by MIAMI REALTORS® with data provided by Florida's multiple listing services. Statistics for each month compiled from MLS feeds on the 15th day of the following month. Data released on Tuesday, February 21, 2023. Next data release is Tuesday, March 21, 2023.

2021

2020