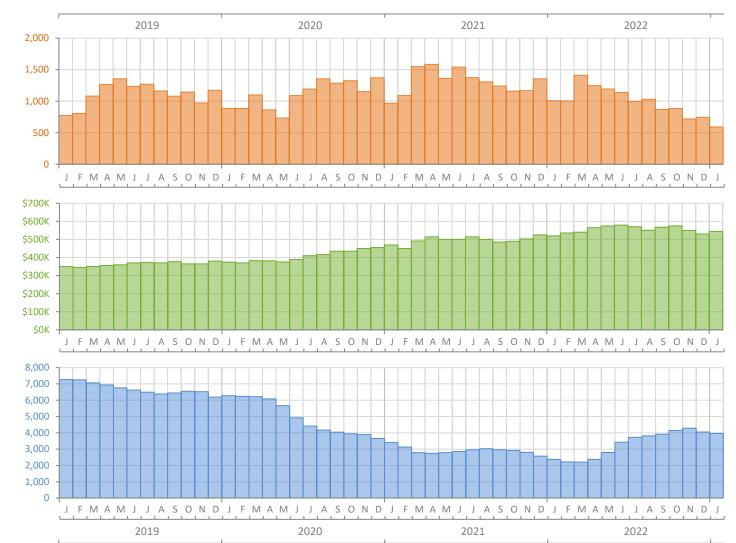

|
| 4.0             | 1.8                                                                                                                                 | 122.2%                                                                                                                                                                                        |
|                 | 593<br>170<br>\$545,000<br>\$993,063<br>\$588.9 Million<br>94.6%<br>39 Days<br>39 Days<br>85 Days<br>974<br>1,306<br>1,397<br>3,964 | 593 1,008   170 252   \$545,000 \$520,000   \$993,063 \$1,017,516   \$588.9 Million \$1.0 Billion   94.6% 98.1%   39 Days 24 Days   85 Days 74 Days   1,306 1,401   1,397 2,298   3,964 2,367 |



Produced by MIAMI REALTORS® with data provided by Florida's multiple listing services. Statistics for each month compiled from MLS feeds on the 15th day of the following month. Data released on Tuesday, February 21, 2023. Next data release is Tuesday, March 21, 2023.

**Closed Sales** 

## Monthly Distressed Market - January 2023 Single-Family Homes Miami-Dade County

J

J

2019

J



J

2022



Produced by MIAMI REALTORS® with data provided by Florida's multiple listing services. Statistics for each month compiled from MLS feeds on the 15th day of the following month. Data released on Tuesday, February 21, 2023. Next data release is Tuesday, March 21, 2023.

2021

2020