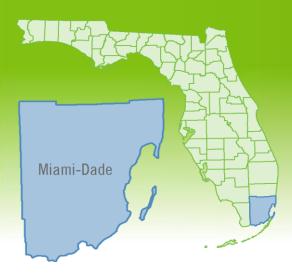

## Monthly Market Summary - March 2022 Single-Family Homes Miami-Dade County

**Closed Sales** 

**Median Sale Price** 

Inventory

|                                        | March 2022    | March 2021    | Percent Change<br>Year-over-Year |
|----------------------------------------|---------------|---------------|----------------------------------|
| Closed Sales                           | 1,411         | 1,550         | -9.0%                            |
| Paid in Cash                           | 398           | 352           | 13.1%                            |
| Median Sale Price                      | \$540,000     | \$491,250     | 9.9%                             |
| Average Sale Price                     | \$1,016,524   | \$1,026,562   | -1.0%                            |
| Dollar Volume                          | \$1.4 Billion | \$1.6 Billion | -9.9%                            |
| Med. Pct. of Orig. List Price Received | 100.0%        | 97.3%         | 2.8%                             |
| Median Time to Contract                | 18 Days       | 28 Days       | -35.7%                           |
| Median Time to Sale                    | 61 Days       | 76 Days       | -19.7%                           |
| New Pending Sales                      | 1,540         | 1,974         | -22.0%                           |
| New Listings                           | 1,732         | 1,892         | -8.5%                            |
| Pending Inventory                      | 2,448         | 3,323         | -26.3%                           |
| Inventory (Active Listings)            | 2,205         | 2,784         | -20.8%                           |
| Months Supply of Inventory             | 1.7           | 2.4           | -29.2%                           |