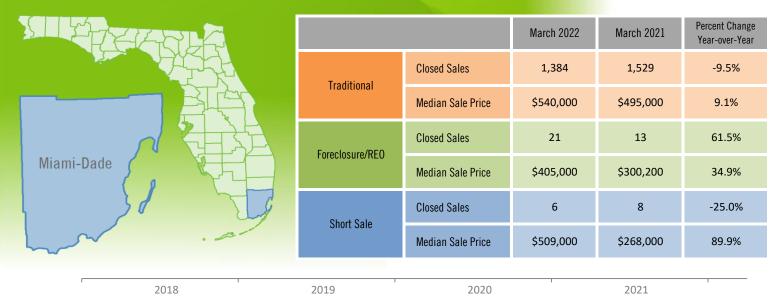

## Monthly Distressed Market - March 2022 Single-Family Homes Miami-Dade County

**Closed Sales** 

**Median Sale Price** 

## Traditional Foreclosure/REO Short Sale

Produced by MIAMI REALTORS® with data provided by Florida's multiple listing services. Statistics for each month compiled from MLS feeds on the 15th day of the following month. Data released on Wednesday, April 20, 2022. Next data release is Wednesday, July 20, 2022.