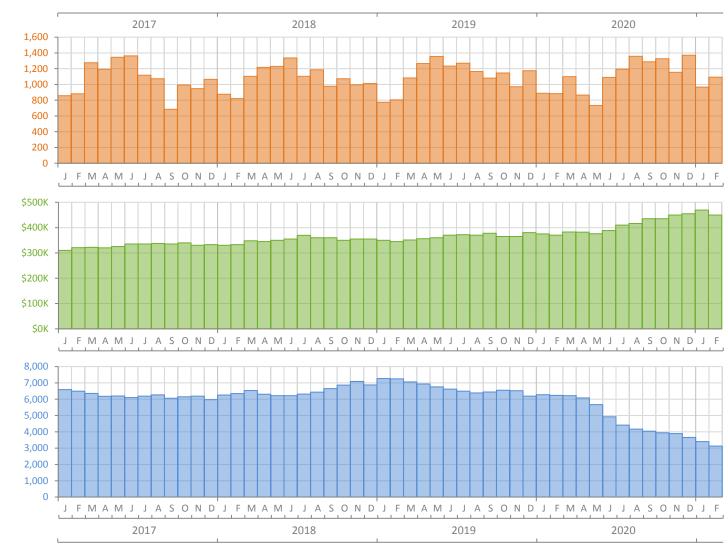

## Monthly Market Summary - February 2021 Single Family Homes Miami-Dade County

**Closed Sales** 

**Median Sale Price** 

Inventory

|                                        | February 2021 | February 2020   | Percent Change<br>Year-over-Year |
|----------------------------------------|---------------|-----------------|----------------------------------|
| Closed Sales                           | 1,093         | 884             | 23.6%                            |
| Paid in Cash                           | 224           | 190             | 17.9%                            |
| Median Sale Price                      | \$450,000     | \$370,000       | 21.6%                            |
| Average Sale Price                     | \$933,279     | \$515,206       | 81.1%                            |
| Dollar Volume                          | \$1.0 Billion | \$455.4 Million | 124.0%                           |
| Med. Pct. of Orig. List Price Received | 97.2%         | 95.4%           | 1.9%                             |
| Median Time to Contract                | 30 Days       | 65 Days         | -53.8%                           |
| Median Time to Sale                    | 79 Days       | 105 Days        | -24.8%                           |
| New Pending Sales                      | 1,688         | 1,448           | 16.6%                            |
| New Listings                           | 1,594         | 1,674           | -4.8%                            |
| Pending Inventory                      | 3,113         | 2,537           | 22.7%                            |
| Inventory (Active Listings)            | 3,128         | 6,238           | -49.9%                           |
| Months Supply of Inventory             | 2.8           | 5.5             | -49.1%                           |
|                                        |               |                 |                                  |