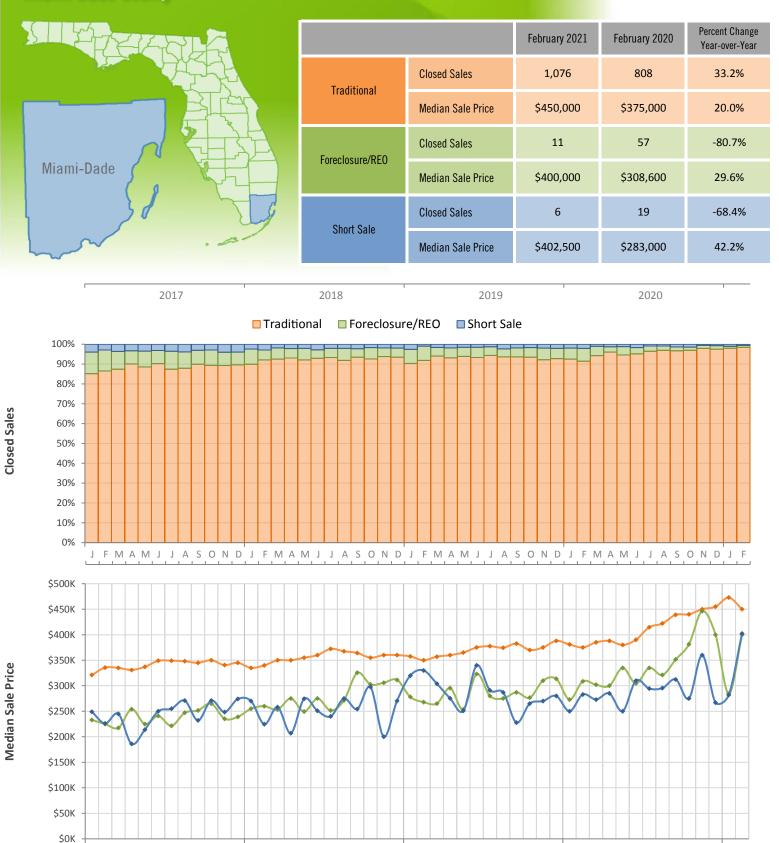

## Monthly Distressed Market - February 2021 Single Family Homes Miami-Dade County

FMAMJ

J

ASOND

2017

F

1

MAMJ

A S

J

2018

Produced by MIAMI Association of REALTORS® with data provided by Florida's multiple listing services. Statistics for each month compiled from MLS feeds on the 15th day of the following month. Data released on Monday, March 22, 2021. Next data release is Thursday, April 22, 2021.

ONDJ

FMAMJ

А

J

2019

SOND

J

FMAMJ

A S

J

2020

ONDJF