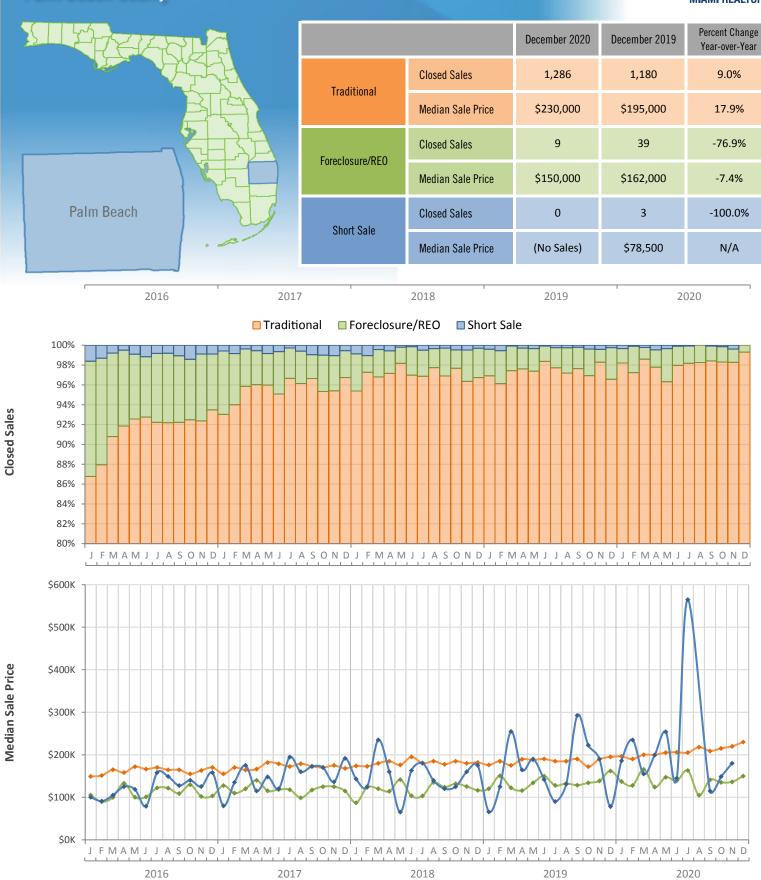

## Monthly Distressed Market - December 2020 Townhouses and Condos Palm Beach County