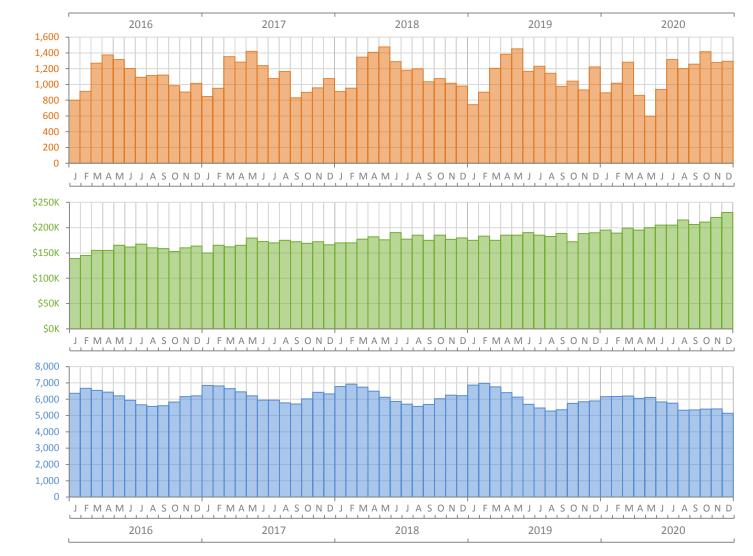

## Monthly Market Summary - December 2020 Townhouses and Condos Palm Beach County

|                                        | December 2020   | December 2019   | Percent Change<br>Year-over-Year |
|----------------------------------------|-----------------|-----------------|----------------------------------|
| Closed Sales                           | 1,295           | 1,222           | 6.0%                             |
| Paid in Cash                           | 687             | 661             | 3.9%                             |
| Median Sale Price                      | \$230,000       | \$189,900       | 21.1%                            |
| Average Sale Price                     | \$385,488       | \$358,567       | 7.5%                             |
| Dollar Volume                          | \$499.2 Million | \$438.2 Million | 13.9%                            |
| Med. Pct. of Orig. List Price Received | 94.7%           | 94.3%           | 0.4%                             |
| Median Time to Contract                | 43 Days         | 45 Days         | -4.4%                            |
| Median Time to Sale                    | 81 Days         | 85 Days         | -4.7%                            |
| New Pending Sales                      | 1,367           | 957             | 42.8%                            |
| New Listings                           | 1,471           | 1,382           | 6.4%                             |
| Pending Inventory                      | 2,285           | 1,616           | 41.4%                            |
| Inventory (Active Listings)            | 5,140           | 5,892           | -12.8%                           |
| Months Supply of Inventory             | 4.6             | 5.3             | -13.2%                           |